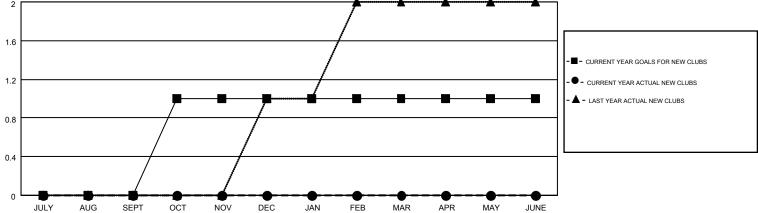

GOALS AND ACTUAL NEW CLUBS CUMULATIVE

| DROPPED CLUBS: 1 |     | 45 CLUBS OF 71 ADDED 1 OR MORE<br>NEW MEMBERS | GENDER DISTRIBUTION                   |                |     |
|------------------|-----|-----------------------------------------------|---------------------------------------|----------------|-----|
|                  |     |                                               | MALE                                  | 1,541 (59.96%) |     |
|                  |     | 1                                             | FEMALE                                | 1,029 (40.04%) |     |
| DROPPED MEMBERS  |     |                                               |                                       |                |     |
| DECEASED         | 14  | CLICK HERE FOR HEALTH                         |                                       |                | 500 |
| CLUB CANCELLED   | 12  | ASSESSMENT DATA                               | FAMILY UNIT MEMBERS HEAD OF HOUSEHOLD |                | 588 |
| OTHER            | 269 | ASSESSIMENT DATA                              |                                       |                | 276 |
| TOTAL            | 295 |                                               | NON-HEAD OF HOUSEH                    | OLD            | 312 |