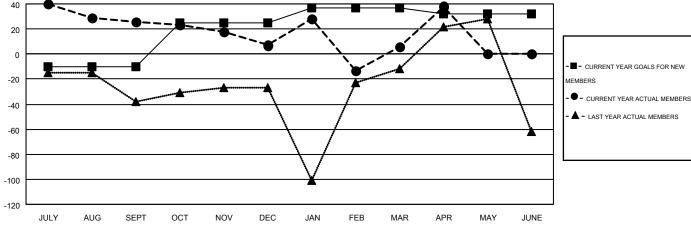

| Members               |                    |                                        |                    |                  |  |  |  |  |  |
|-----------------------|--------------------|----------------------------------------|--------------------|------------------|--|--|--|--|--|
| RESULTS FOR 2014-2015 |                    |                                        |                    |                  |  |  |  |  |  |
| QUARTER               | NEW MEMBER<br>GOAL | CHARTER AND<br>NEW<br>MEMBERS<br>ADDED | DROPPED<br>MEMBERS | NET<br>GAIN/LOSS |  |  |  |  |  |
| JULY/AUG/SEPT         | -10                | 101                                    | 75                 | 26               |  |  |  |  |  |
| OCT/NOV/DEC           | 35                 | 54                                     | 73                 | -19              |  |  |  |  |  |
| JAN/FEB/MAR           | 12                 | 119                                    | 120                | -1               |  |  |  |  |  |
| APR/MAY/JUNE          | -5                 | 59                                     | 27                 | 32               |  |  |  |  |  |